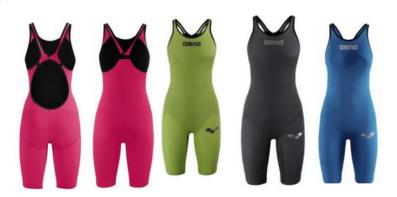

### **Textile swimsuit**

Textile swimsuit ARENA art. CMAS R-EVO +

Woman Full Body open back Men Pant **©CMAS** 

## Woman Full Body

65% poliammide 35% elastane

Evo + for Woman

arena

**©CMAS** 

Textile swimsuit ARENA art. CMAS Carbon

outer shell inside lining 52% Nylon 65% Nylon 47% Elastane 34% Elastane 1% Carbon

1% Carbon

Carbon Jammer

Man Pant

Powerskin Closed Back for WomanPowerskin Closed for Man

Powerskin Open back for Woman

80% poliammide 20% elastane