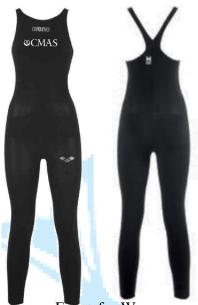

### **Textile swimsuit**

Textile swimsuit ARENA art. CMAS R-EVO +

Woman Full Body open back Men Pant **©CMAS** 

## Woman Full Body

65% poliammide 35% elastane

Evo + for Woman

arena

**©CMAS** 

Textile swimsuit ARENA art. CMAS Carbon

outer shell inside lining 52% Nylon 65% Nylon 47% Elastane 34% Elastane 1% Carbon

1% Carbon